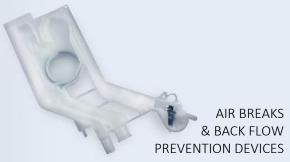

## INLET, DIVERTER & SAFETY VALVES

Applications include water control (solenoid valves and safety systems, water softeners and air breaks & back flow prevention devices), detergent and rinse-aid dispensers, switches and sensors as well as a comprehensive range of electronic main control-boards, motor drives and user interfaces. We are available for the development of customized solutions.