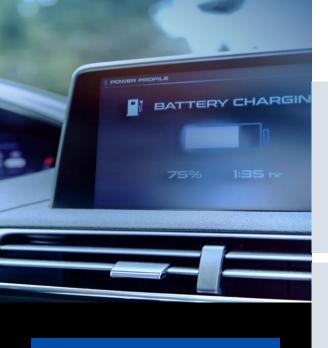

#### **E-MOBILITY**

E-mobility refers to the vehicles fully or partly driven electrically. Hybrid vehicles combine two engines, electric and internal combustion, to assist the second one in terms of lower emissions and consumption. On the other side, full electric vehicles (or BEV), only use the power of electricity to move, without any internal combustion. Environmental sustainability and reduction of carbon footprint is a sensitive issue, becoming higher than ever, specially inside the automotive world. At Bitron, we are working to be part of the new market landscape, changing constantly towards more sustainable choices.