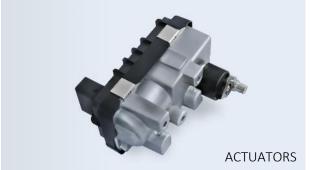

#### **TRANSMISSION**

The transmission system uses the power created in the engine to keep the wheels spinning, physically allowing the movement of the vehicle. Clearly, not all the vehicles are the same. They can be all-wheel – drive, front-wheel drive or rear-wheel drive. Indeed, the transmission system has to be perfectly tuned to your vehicle.

The chassis system manages the

dynamic behavior of your vehicle. Its

perfect control impacts directly on

safety, comfort and efficiency.

CHASSIS