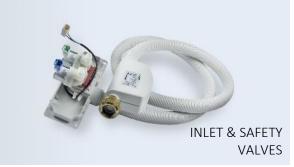

# INLET & SAFETY VALVES

## INLET, DIVERTER & SAFETY VALVES

Applications include water control (solenoid valves and safety systems, water softeners and air breaks & back flow prevention devices), detergent and rinse-aid dispensers, switches and sensors as well as a comprehensive range of electronic main control-boards, motor drives and user interfaces. We are available for the development of customized solutions.