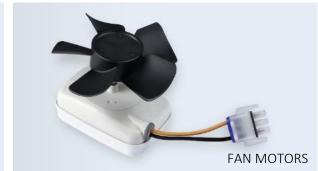

## REFRIGERATION APPLIANCES

Applications include water inlet valves, bistable gas valves, fan motors, sensors as well as a comprehensive range of electronic main control-boards and user interfaces.

We are available for the development of customized solutions.