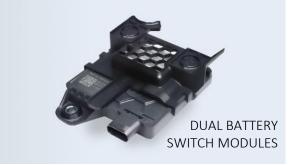

#### **E-MOBILITY**

E-mobility refers to the vehicles fully or partly driven electrically. Hybrid vehicles combine two engines, electric and internal combustion, to assist the second one in terms of lower emissions and consumption. On the other side, full electric vehicles (or BEV), only use the power of electricity to move, without any internal combustion. Environmental sustainability and reduction of carbon footprint is a sensitive issue, becoming higher than ever, specially inside the automotive world. At Bitron, we are working to be part of the new market landscape, changing constantly towards more sustainable choices.