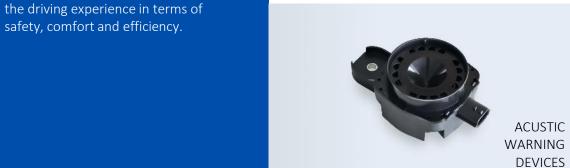

#### **TRANSMISSION**

The transmission system uses the power created in the engine to keep the wheels spinning, physically allowing the movement of the vehicle. Clearly, not all the vehicles are the same. They can be all-wheel – drive, front-wheel drive or rear-wheel drive. Indeed, the transmission system has to be perfectly tuned to your vehicle.

The chassis system manages the

dynamic behavior of your vehicle. Its

perfect control impacts directly on

safety, comfort and efficiency.

CHASSIS