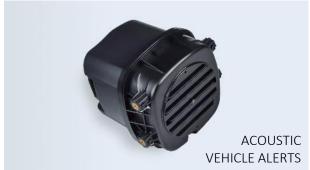

#### **TRANSMISSION**

The transmission system uses the power created in the engine to keep the wheels spinning, physically allowing the movement of the vehicle. Clearly, not all the vehicles are the same. They can be all-wheel – drive, front-wheel drive or rear-wheel drive. Indeed, the transmission system has to be perfectly tuned to your vehicle.