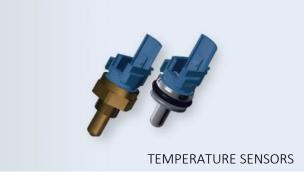

## REFRIGERATION APPLIANCES

Applications include water inlet valves, bistable gas valves, fan motors, sensors as well as a comprehensive range of electronic main control-boards and user interfaces.

We are available for the development of customized solutions.