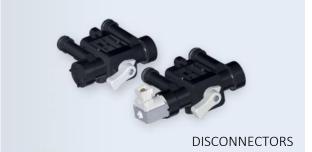

#### **TRANSMISSION**

The transmission system uses the power created in the engine to keep the wheels spinning, physically allowing the movement of the vehicle. Clearly, not all the vehicles are the same. They can be all-wheel – drive, front-wheel drive or rear-wheel drive. Indeed, the transmission system has to be perfectly tuned to your vehicle.